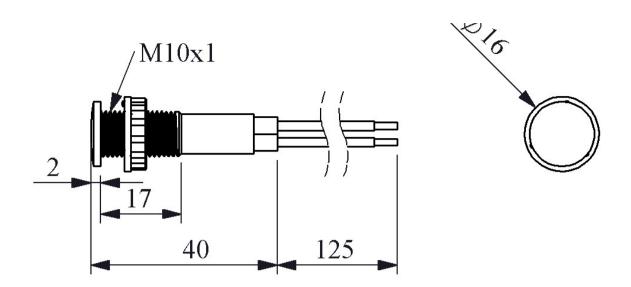

| S100LM1               |                                                   |                     |  |
|-----------------------|---------------------------------------------------|---------------------|--|
| Bulb Type             |                                                   | Led                 |  |
| Operating Current     |                                                   | 6 mA                |  |
| Operational Frequency |                                                   | 50 Hz               |  |
| Operational Voltage   |                                                   | 12V AC/DC           |  |
| Product               |                                                   | Pilot               |  |
| Color                 |                                                   | Blue                |  |
| Illumination          |                                                   | with LED            |  |
| Dia                   |                                                   | 10 mm               |  |
| Power Consumption     |                                                   | 0.1W                |  |
| Insulation Voltage    | Ui                                                | 250 V               |  |
| Operating Temperature |                                                   | -15 / + 70 °C       |  |
| Protection Degree     |                                                   | IP40                |  |
| Production Time       |                                                   | 31.12.1899 00:00:00 |  |
| Serial                |                                                   | S Series Plastic    |  |
| Electrical Life       | Min Hour                                          | 10000               |  |
| Specifications        | Ø10,14, 22 mm round types                         |                     |  |
|                       | Different voltage variety                         |                     |  |
|                       | Connection facility with different terminal types |                     |  |
| C€ K                  |                                                   |                     |  |