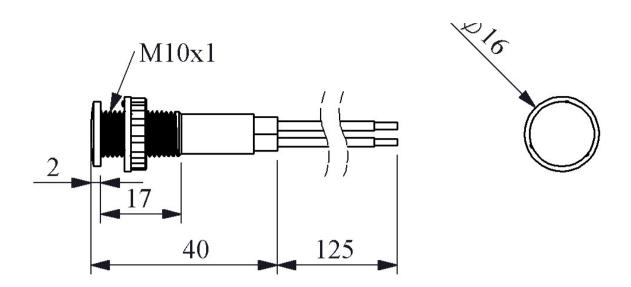

| S100LY                       |                                                   |                     |  |
|------------------------------|---------------------------------------------------|---------------------|--|
| Bulb Type                    |                                                   | Led                 |  |
| Operating Current            |                                                   | 4 mA                |  |
| Operational Frequency        |                                                   | 50 Hz               |  |
| Operational Voltage          |                                                   | 230V AC             |  |
| Product                      |                                                   | Pilot               |  |
| Color                        |                                                   | Green               |  |
| Illumination                 |                                                   | with LED            |  |
| Dia                          |                                                   | 10 mm               |  |
| <b>Power Consumption</b>     |                                                   | 0.5W                |  |
| Insulation Voltage           | Ui                                                | 250 V               |  |
| <b>Operating Temperature</b> |                                                   | -15 / + 70 °C       |  |
| Protection Degree            |                                                   | IP40                |  |
| <b>Production Time</b>       |                                                   | 31.12.1899 00:00:00 |  |
| Serial                       |                                                   | S Series Plastic    |  |
| Electrical Life              | Min Hour                                          | 10000               |  |
| Specifications               | Ø10,14, 22 mm round types                         |                     |  |
|                              | Different voltage variety                         |                     |  |
|                              | Connection facility with different terminal types |                     |  |
|                              | · · · · · · · · · · · · · · · · · · ·             |                     |  |