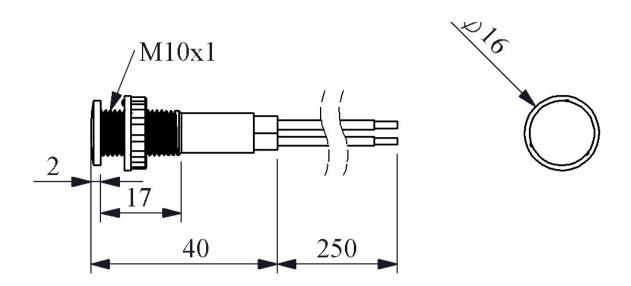

| S100LY-25             |                                                   |                     |  |
|-----------------------|---------------------------------------------------|---------------------|--|
| Bulb Type             |                                                   | Led                 |  |
| Operating Current     |                                                   | 4 mA                |  |
| Operational Frequency |                                                   | 50 Hz               |  |
| Operational Voltage   |                                                   | 230V AC             |  |
| Product               |                                                   | Pilot               |  |
| Color                 |                                                   | Green               |  |
| Illumination          |                                                   | with LED            |  |
| Dia                   |                                                   | 10 mm               |  |
| Power Consumption     |                                                   | 0.5W                |  |
| Insulation Voltage    | Ui                                                | 250 V               |  |
| Operating Temperature |                                                   | -15 / + 70 °C       |  |
| Protection Degree     |                                                   | IP40                |  |
| Production Time       |                                                   | 31.12.1899 00:00:00 |  |
| Serial                |                                                   | S Series Plastic    |  |
| Electrical Life       | Min Hour                                          | 10000               |  |
| Specifications        | Ø10,14, 22 mm round types                         |                     |  |
|                       | Different voltage variety                         |                     |  |
|                       | Connection facility with different terminal types |                     |  |
| C€ K                  |                                                   |                     |  |