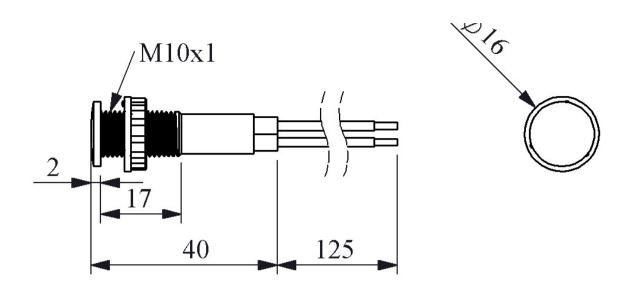

| S100NS                       |                                                   |                     |
|------------------------------|---------------------------------------------------|---------------------|
| Bulb Type                    |                                                   | Neon                |
| Operating Current            |                                                   | 0.4 mA              |
| Operational Frequency        |                                                   | 50 Hz               |
| Operational Voltage          |                                                   | 230V AC             |
| Product                      |                                                   | Pilot               |
| Color                        |                                                   | Yellow              |
| Dia                          |                                                   | 10 mm               |
| Power Consumption            |                                                   | 0.25 W              |
| Insulation Voltage           | Ui                                                | 250 V               |
| <b>Operating Temperature</b> |                                                   | -15 / + 70 °C       |
| Protection Degree            |                                                   | IP40                |
| Production Time              |                                                   | 31.12.1899 00:00:00 |
| Serial                       |                                                   | S Series Plastic    |
| Electrical Life              | Min Hour                                          | 10000               |
| Specifications               | Ø10,14, 22 mm round types                         |                     |
|                              | Different voltage variety                         |                     |
|                              | Connection facility with different terminal types |                     |