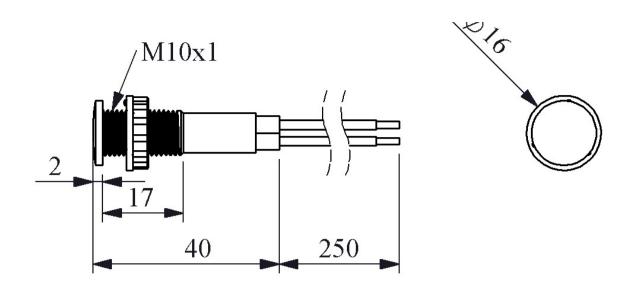

## 

| S100NY-25                               |                                                   |                     |
|-----------------------------------------|---------------------------------------------------|---------------------|
| Bulb Type                               |                                                   | Neon                |
| Operating Current                       |                                                   | 0.4 mA              |
| Operational Frequency                   |                                                   | 50 Hz               |
| Operational Voltage                     |                                                   | 230V AC             |
| Product                                 |                                                   | Pilot               |
| Color                                   |                                                   | Green               |
| Dia                                     |                                                   | 10 mm               |
| Power Consumption                       |                                                   | 0.25 W              |
| Insulation Voltage                      | Ui                                                | 250 V               |
| Operating Temperature                   |                                                   | -15 / + 70 °C       |
| Protection Degree                       |                                                   | IP40                |
| Production Time                         |                                                   | 31.12.1899 00:00:00 |
| Serial                                  |                                                   | S Series Plastic    |
| Electrical Life                         | Min Hour                                          | 10000               |
| SpecificationsØ10,14, 22 mm round types |                                                   | types               |
|                                         | Different voltage variety                         |                     |
|                                         | Connection facility with different terminal types |                     |
| CE K                                    |                                                   |                     |