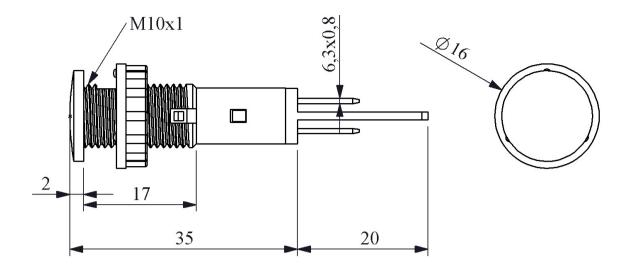

## 

| S102L2S               |                                                   |                     |
|-----------------------|---------------------------------------------------|---------------------|
| Bulb Type             |                                                   | Led                 |
| Operating Current     |                                                   | 6 mA                |
| Operational Frequency |                                                   | 50 Hz               |
| Operational Voltage   |                                                   | 24V AC/DC           |
| Product               |                                                   | Pilot               |
| Color                 |                                                   | Yellow              |
| Illumination          |                                                   | with LED            |
| Dia                   |                                                   | 10 mm               |
| Power Consumption     |                                                   | 0.2W                |
| Insulation Voltage    | Ui                                                | 250 V               |
| Operating Temperature |                                                   | -15 / + 70 °C       |
| Protection Degree     |                                                   | IP40                |
| Cable Section         |                                                   | Terminal 6,3x0,8    |
| Production Time       |                                                   | 31.12.1899 00:00:00 |
| Serial                |                                                   | S Series Plastic    |
| Electrical Life       | Min Hour                                          | 10000               |
| Specifications        | Ø10,14, 22 mm round types                         |                     |
|                       | Different voltage variety                         |                     |
|                       | Connection facility with different terminal types |                     |
| <b>CE</b> 24          |                                                   |                     |