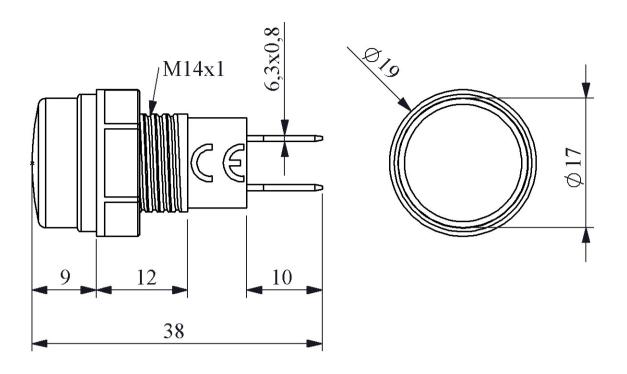

| S140LM                |                                                   |                     |  |
|-----------------------|---------------------------------------------------|---------------------|--|
| Bulb Type             |                                                   | Led                 |  |
| Operating Current     |                                                   | 4 mA                |  |
| Operational Frequency |                                                   | 50 Hz               |  |
| Operational Voltage   |                                                   | 230V AC             |  |
| Product               |                                                   | Pilot               |  |
| Color                 |                                                   | Blue                |  |
| Illumination          |                                                   | with LED            |  |
| Dia                   |                                                   | 14 mm               |  |
| Power Consumption     |                                                   | 0.5W                |  |
| Insulation Voltage    | Ui                                                | 250 V               |  |
| Operating Temperature |                                                   | -15 / + 70 °C       |  |
| Protection Degree     |                                                   | IP40                |  |
| Cable Section         |                                                   | Terminal 6,3x0,8    |  |
| Production Time       |                                                   | 31.12.1899 00:00:00 |  |
| Serial                |                                                   | S Series Plastic    |  |
| Electrical Life       | Min Hour                                          | 10000               |  |
| Specifications        | Ø10,14, 22 mm round                               | types               |  |
|                       | Different voltage variety                         |                     |  |
|                       | Connection facility with different terminal types |                     |  |
| C€ K                  |                                                   |                     |  |