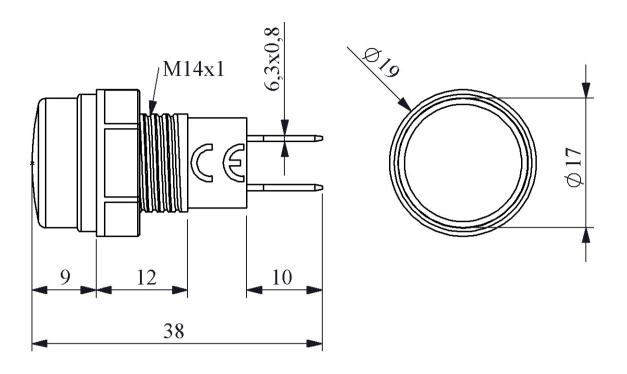

|                       |                                                   |                     | 80000° |
|-----------------------|---------------------------------------------------|---------------------|--------|
|                       |                                                   |                     |        |
|                       |                                                   |                     |        |
|                       |                                                   |                     |        |
|                       |                                                   |                     |        |
|                       |                                                   |                     |        |
|                       |                                                   |                     |        |
|                       |                                                   |                     |        |
|                       |                                                   |                     |        |
|                       |                                                   |                     |        |
| S140LM2               |                                                   |                     |        |
| Bulb Type             |                                                   | Led                 |        |
| Operating Current     |                                                   | 6 mA                |        |
| Operational Frequency |                                                   | 50 Hz               |        |
| Operational Voltage   |                                                   | 24V AC/DC           |        |
| Product               |                                                   | Pilot               |        |
| Color                 |                                                   | Blue                |        |
| Illumination          |                                                   | with LED            |        |
| Dia                   |                                                   | 14 mm               |        |
| Power Consumption     |                                                   | 0.2W                |        |
| Insulation Voltage    | Ui                                                | 250 V               |        |
| Operating Temperature |                                                   | -15 / + 70 °C       |        |
| Protection Degree     |                                                   | IP40                |        |
| Cable Section         |                                                   | Terminal 6,3x0,8    |        |
| Production Time       |                                                   | 31.12.1899 00:00:00 |        |
| Serial                |                                                   | S Series Plastic    |        |
| Electrical Life       | Min Hour                                          | 10000               |        |
| Specifications        | Ø10,14, 22 mm round                               | types               |        |
|                       | Different voltage variety                         |                     |        |
|                       | Connection facility with different terminal types |                     |        |
| C€ K                  |                                                   |                     |        |