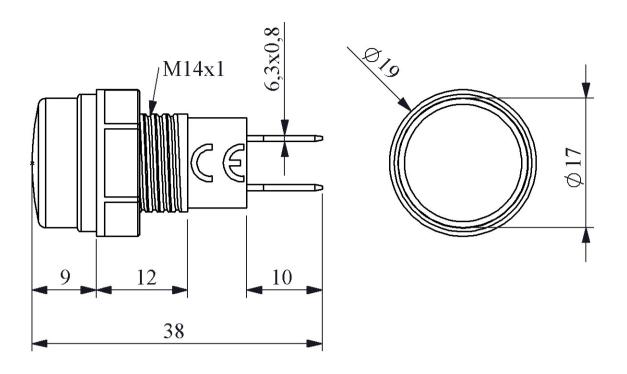

| S140LO                |                                                   |                     |  |
|-----------------------|---------------------------------------------------|---------------------|--|
| Bulb Type             |                                                   | Led                 |  |
| Operating Current     |                                                   | 4 mA                |  |
| Operational Frequency |                                                   | 50 Hz               |  |
| Operational Voltage   |                                                   | 230V AC             |  |
| Product               |                                                   | Pilot               |  |
| Color                 |                                                   | Transparent         |  |
| Illumination          |                                                   | with LED            |  |
| Dia                   |                                                   | 14 mm               |  |
| Power Consumption     |                                                   | 0.5W                |  |
| Insulation Voltage    | Ui                                                | 250 V               |  |
| Operating Temperature |                                                   | -15 / + 70 °C       |  |
| Protection Degree     |                                                   | IP40                |  |
| Cable Section         |                                                   | Terminal 6,3x0,8    |  |
| Production Time       |                                                   | 31.12.1899 00:00:00 |  |
| Serial                |                                                   | S Series Plastic    |  |
| Electrical Life       | Min Hour                                          | 10000               |  |
| Specifications        | Ø10,14, 22 mm round                               |                     |  |
|                       | Different voltage variety                         |                     |  |
|                       | Connection facility with different terminal types |                     |  |
| CE E                  |                                                   |                     |  |