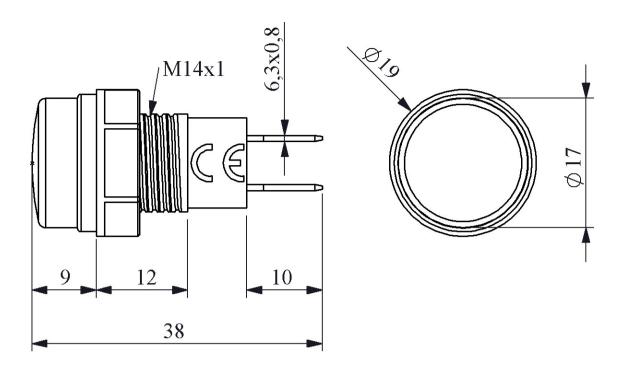

|                       |                                                   |                     | <b>8</b> |
|-----------------------|---------------------------------------------------|---------------------|----------|
|                       |                                                   |                     |          |
|                       |                                                   |                     |          |
|                       |                                                   |                     |          |
|                       |                                                   |                     |          |
|                       |                                                   |                     |          |
|                       |                                                   |                     |          |
|                       |                                                   |                     |          |
|                       |                                                   |                     |          |
|                       |                                                   |                     |          |
| S140LO2               |                                                   |                     |          |
| Bulb Type             |                                                   | Led                 |          |
| Operating Current     |                                                   | 6 mA                |          |
| Operational Frequency |                                                   | 50 Hz               |          |
| Operational Voltage   |                                                   | 24V AC/DC           |          |
| Product               |                                                   | Pilot               |          |
| Color                 |                                                   | Transparent         |          |
| Illumination          |                                                   | with LED            |          |
| Dia                   |                                                   | 14 mm               |          |
| Power Consumption     |                                                   | 0.2W                |          |
| Insulation Voltage    | Ui                                                | 250 V               |          |
| Operating Temperature |                                                   | -15 / + 70 °C       |          |
| Protection Degree     |                                                   | IP40                |          |
| Cable Section         |                                                   | Terminal 6,3x0,8    |          |
| Production Time       |                                                   | 31.12.1899 00:00:00 |          |
| Serial                |                                                   | S Series Plastic    |          |
| Electrical Life       | Min Hour                                          | 10000               |          |
| Specifications        | Ø10,14, 22 mm round                               | types               |          |
|                       | Different voltage variety                         |                     |          |
|                       | Connection facility with different terminal types |                     |          |
| C€ K                  |                                                   |                     |          |