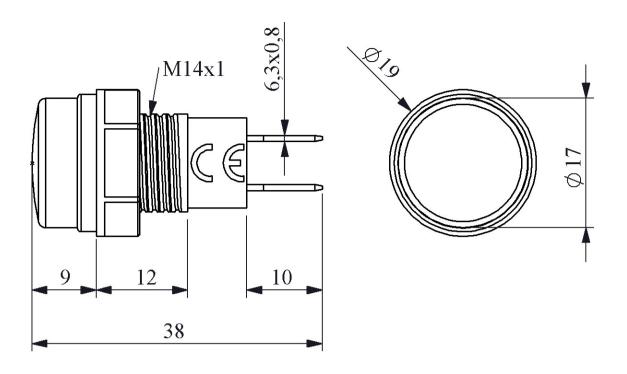

| S140LY2               |                                                   |                     |  |
|-----------------------|---------------------------------------------------|---------------------|--|
| Bulb Type             |                                                   | Led                 |  |
| Operating Current     |                                                   | 6 mA                |  |
| Operational Frequency |                                                   | 50 Hz               |  |
| Operational Voltage   |                                                   | 24V AC/DC           |  |
| Product               |                                                   | Pilot               |  |
| Color                 |                                                   | Green               |  |
| Illumination          |                                                   | with LED            |  |
| Dia                   |                                                   | 14 mm               |  |
| Power Consumption     |                                                   | 0.2W                |  |
| Insulation Voltage    | Ui                                                | 250 V               |  |
| Operating Temperature |                                                   | -15 / + 70 °C       |  |
| Protection Degree     |                                                   | IP40                |  |
| Cable Section         |                                                   | Terminal 6,3x0,8    |  |
| Production Time       |                                                   | 31.12.1899 00:00:00 |  |
| Serial                |                                                   | S Series Plastic    |  |
| Electrical Life       | Min Hour                                          | 10000               |  |
| Specifications        | Ø10,14, 22 mm round                               |                     |  |
|                       | Different voltage variety                         |                     |  |
|                       | Connection facility with different terminal types |                     |  |
| CE R                  |                                                   |                     |  |