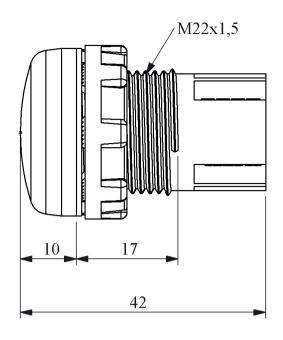

| S222LB2               |                           |                          |  |
|-----------------------|---------------------------|--------------------------|--|
| Bulb Type             |                           | Led                      |  |
| Operating Current     |                           | 17 mA                    |  |
| Operational Frequency |                           | 50 Hz                    |  |
| Operational Voltage   |                           | 24V AC/DC                |  |
| Product               |                           | Pilot                    |  |
| Color                 |                           | White                    |  |
| Illumination          |                           | with LED                 |  |
| Dia                   |                           | 22 mm                    |  |
| Power Consumption     |                           | 0.5 W                    |  |
| Insulation Voltage    | Ui                        | 250 V                    |  |
| Operating Temperature |                           | -15 / + 70 °C            |  |
| Protection Degree     |                           | IP40                     |  |
| Cable Section         |                           | 1.5-2.5 mm <sup>2</sup>  |  |
| Screw Torque          |                           | 1,5 Nm                   |  |
| Production Time       |                           | 31.12.1899 00:00:00      |  |
| Serial                |                           | S Series Plastic         |  |
| Electrical Life       | Min Hour                  | 10000                    |  |
| Specifications        | Ø10,14, 22 mm round t     | ypes                     |  |
|                       | Different voltage variety |                          |  |
|                       | Connection facility with  | different terminal types |  |
| CE K                  |                           |                          |  |