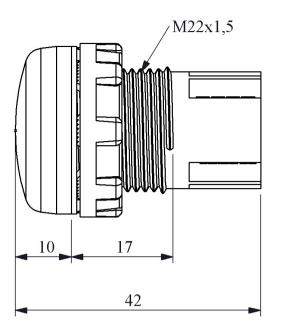

|                              |                           | emas®                      |
|------------------------------|---------------------------|----------------------------|
|                              |                           |                            |
| S222LM                       |                           |                            |
| Bulb Type                    |                           | Led                        |
| Operating Current            |                           | 18 mA                      |
| <b>Operational Frequency</b> |                           | 50 Hz                      |
| <b>Operational Voltage</b>   |                           | 230V AC                    |
| Product                      |                           | Pilot                      |
| Color                        |                           | Blue                       |
| Illumination                 |                           | with LED                   |
| Dia                          |                           | 22 mm                      |
| Power Consumption            |                           | <4 VA                      |
| Insulation Voltage           | Ui                        | 250 V                      |
| <b>Operating Temperature</b> |                           | -15 / + 70 °C              |
| Protection Degree            |                           | IP40                       |
| Cable Section                |                           | 1.5-2.5 mm <sup>2</sup>    |
| Screw Torque                 |                           | 1,5 Nm                     |
| Production Time              |                           | 31.12.1899 00:00:00        |
| Serial                       |                           | S Series Plastic           |
| Electrical Life              | Min Hour                  | 10000                      |
| Specifications               | Ø10,14, 22 mm round       | ••                         |
|                              | Different voltage variety |                            |
|                              | Connection facility wit   | h different terminal types |
| CE 🖁                         |                           |                            |