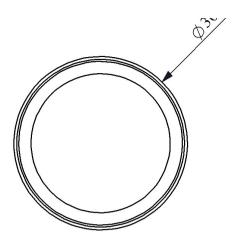

| S222LM2               |                                                   |                         |  |
|-----------------------|---------------------------------------------------|-------------------------|--|
| Bulb Type             |                                                   | Led                     |  |
| Operating Current     |                                                   | 17 mA                   |  |
| Operational Frequency |                                                   | 50 Hz                   |  |
| Operational Voltage   |                                                   | 24V AC/DC               |  |
| Product               |                                                   | Pilot                   |  |
| Color                 |                                                   | Blue                    |  |
| Illumination          |                                                   | with LED                |  |
| Dia                   |                                                   | 22 mm                   |  |
| Power Consumption     |                                                   | 0.5 W                   |  |
| Insulation Voltage    | Ui                                                | 250 V                   |  |
| Operating Temperature |                                                   | -15 / + 70 °C           |  |
| Protection Degree     |                                                   | IP40                    |  |
| Cable Section         |                                                   | 1.5-2.5 mm <sup>2</sup> |  |
| Screw Torque          |                                                   | 1,5 Nm                  |  |
| Production Time       |                                                   | 31.12.1899 00:00:00     |  |
| Serial                |                                                   | S Series Plastic        |  |
| Electrical Life       | Min Hour                                          | 10000                   |  |
| Specifications        | Ø10,14, 22 mm round                               |                         |  |
|                       | Different voltage variety                         |                         |  |
|                       | Connection facility with different terminal types |                         |  |
| CE K                  |                                                   |                         |  |