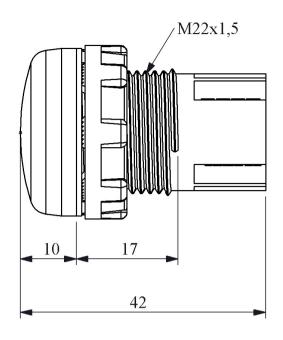

| S222LM2               |                                                   |                         |  |
|-----------------------|---------------------------------------------------|-------------------------|--|
| Bulb Type             |                                                   | Led                     |  |
| Operating Current     |                                                   | 17 mA                   |  |
| Operational Frequency |                                                   | 50 Hz                   |  |
| Operational Voltage   |                                                   | 24V AC/DC               |  |
| Product               |                                                   | Pilot                   |  |
| Color                 |                                                   | Blue                    |  |
| Illumination          |                                                   | with LED                |  |
| Dia                   |                                                   | 22 mm                   |  |
| Power Consumption     |                                                   | 0.5 W                   |  |
| Insulation Voltage    | Ui                                                | 250 V                   |  |
| Operating Temperature |                                                   | -15 / + 70 °C           |  |
| Protection Degree     |                                                   | IP40                    |  |
| Cable Section         |                                                   | 1.5-2.5 mm <sup>2</sup> |  |
| Screw Torque          |                                                   | 1,5 Nm                  |  |
| Production Time       |                                                   | 31.12.1899 00:00:00     |  |
| Serial                |                                                   | S Series Plastic        |  |
| Electrical Life       | Min Hour                                          | 10000                   |  |
| Specifications        | Ø10,14, 22 mm round                               |                         |  |
|                       | Different voltage variety                         |                         |  |
|                       | Connection facility with different terminal types |                         |  |
| CE K                  |                                                   |                         |  |