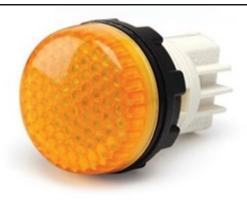

| S222LS                                                                                                |
|-------------------------------------------------------------------------------------------------------|
| Bulb Type                                                                                             |
| Operating Current                                                                                     |
| Operational Frequency                                                                                 |
| Operational Voltage                                                                                   |
| Product                                                                                               |
| Color                                                                                                 |
| Illumination                                                                                          |
| Dia                                                                                                   |
|                                                                                                       |
| Power Consumption                                                                                     |
| Power Consumption<br>Insulation Voltage                                                               |
| •                                                                                                     |
| Insulation Voltage                                                                                    |
| Insulation Voltage<br>Operating Temperature                                                           |
| Insulation Voltage Operating Temperature Protection Degree                                            |
| Insulation Voltage Operating Temperature Protection Degree Cable Section                              |
| Insulation Voltage Operating Temperature Protection Degree Cable Section Screw Torque                 |
| Insulation Voltage Operating Temperature Protection Degree Cable Section Screw Torque Production Time |

|                                                   | Led                     |  |
|---------------------------------------------------|-------------------------|--|
|                                                   | 18 mA                   |  |
|                                                   | 50 Hz                   |  |
|                                                   | 230V AC                 |  |
|                                                   | Pilot                   |  |
|                                                   | Yellow                  |  |
|                                                   | with LED                |  |
|                                                   | 22 mm                   |  |
|                                                   | <4 VA                   |  |
| Ui                                                | 250 V                   |  |
|                                                   | -15 / + 70 °C           |  |
|                                                   | IP40                    |  |
|                                                   | 1.5-2.5 mm <sup>2</sup> |  |
|                                                   | 1,5 Nm                  |  |
|                                                   | 31.12.1899 00:00:00     |  |
|                                                   | S Series Plastic        |  |
| Min Hour                                          | 10000                   |  |
| Ø10,14, 22 mm round types                         |                         |  |
| Different voltage variety                         |                         |  |
| Connection facility with different terminal types |                         |  |