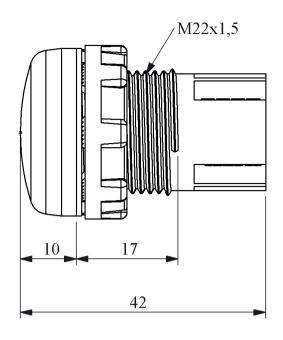

| S222LS                                                                                                |
|-------------------------------------------------------------------------------------------------------|
| Bulb Type                                                                                             |
| Operating Current                                                                                     |
| Operational Frequency                                                                                 |
| Operational Voltage                                                                                   |
| Product                                                                                               |
| Color                                                                                                 |
| Illumination                                                                                          |
| Dia                                                                                                   |
|                                                                                                       |
| Power Consumption                                                                                     |
| Power Consumption<br>Insulation Voltage                                                               |
| •                                                                                                     |
| Insulation Voltage                                                                                    |
| Insulation Voltage<br>Operating Temperature                                                           |
| Insulation Voltage Operating Temperature Protection Degree                                            |
| Insulation Voltage Operating Temperature Protection Degree Cable Section                              |
| Insulation Voltage Operating Temperature Protection Degree Cable Section Screw Torque                 |
| Insulation Voltage Operating Temperature Protection Degree Cable Section Screw Torque Production Time |

|                                                   | Led                     |  |
|---------------------------------------------------|-------------------------|--|
|                                                   | 18 mA                   |  |
|                                                   | 50 Hz                   |  |
|                                                   | 230V AC                 |  |
|                                                   | Pilot                   |  |
|                                                   | Yellow                  |  |
|                                                   | with LED                |  |
|                                                   | 22 mm                   |  |
|                                                   | <4 VA                   |  |
| Ui                                                | 250 V                   |  |
|                                                   | -15 / + 70 °C           |  |
|                                                   | IP40                    |  |
|                                                   | 1.5-2.5 mm <sup>2</sup> |  |
|                                                   | 1,5 Nm                  |  |
|                                                   | 31.12.1899 00:00:00     |  |
|                                                   | S Series Plastic        |  |
| Min Hour                                          | 10000                   |  |
| Ø10,14, 22 mm round types                         |                         |  |
| Different voltage variety                         |                         |  |
| Connection facility with different terminal types |                         |  |