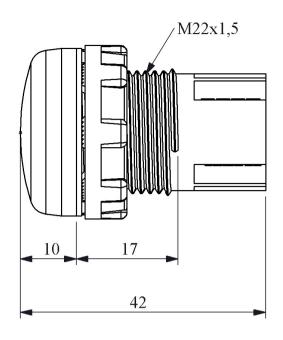

| S222LS2               |                           |                          |  |
|-----------------------|---------------------------|--------------------------|--|
| Bulb Type             |                           | Led                      |  |
| Operating Current     |                           | 17 mA                    |  |
| Operational Frequency |                           | 50 Hz                    |  |
| Operational Voltage   |                           | 24V AC/DC                |  |
| Product               |                           | Pilot                    |  |
| Color                 |                           | Yellow                   |  |
| Illumination          |                           | with LED                 |  |
| Dia                   |                           | 22 mm                    |  |
| Power Consumption     |                           | 0.5 W                    |  |
| Insulation Voltage    | Ui                        | 250 V                    |  |
| Operating Temperature |                           | -15 / + 70 °C            |  |
| Protection Degree     |                           | IP40                     |  |
| Cable Section         |                           | 1.5-2.5 mm <sup>2</sup>  |  |
| Screw Torque          |                           | 1,5 Nm                   |  |
| Production Time       |                           | 31.12.1899 00:00:00      |  |
| Serial                |                           | S Series Plastic         |  |
| Electrical Life       | Min Hour                  | 10000                    |  |
| Specifications        | Ø10,14, 22 mm round t     | •                        |  |
|                       | Different voltage variety |                          |  |
|                       | Connection facility with  | different terminal types |  |
| CE K                  |                           |                          |  |