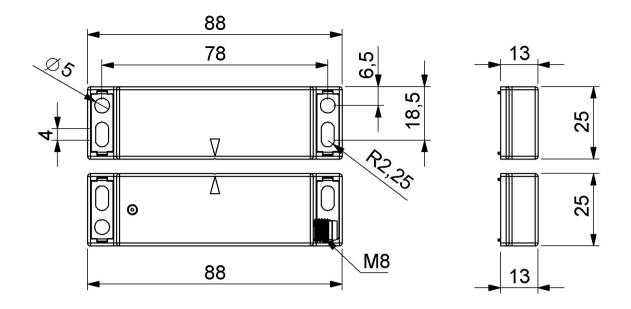

Туре

Output/Contact Type

**Sensing Distance** 

Feature

**Connection Type** 

**Connection / Nominal** 

Dimension

Operating Temperature \_\_

**Protection Degree** 

**Specifications** 

| Plastic        |
|----------------|
| Right Exit     |
| 1NC+1NO        |
| 8mm            |
| with LED       |
| M8*4 Connector |

| -25°C+70°C |
|------------|
| IP67       |