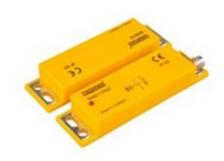

| SM    | ID 1 | 11 | DC | 7 1 | D 1 | 0  |
|-------|------|----|----|-----|-----|----|
| ) SIV | ID.  | ιш | RS | Z-I | נם  | LÖ |

Product Magnetic Door Switch Serial SM Series Magnetic Door Switch

**Body Material** 

Туре

Output/Contact Type

**Sensing Distance** 

Feature

**Connection Type** 

**Connection / Nominal** 

Dimension

Operating Temperature \_\_

**Protection Degree** 

**Specifications** 

| Plastic        |
|----------------|
| Right Exit     |
| 1NC+1NO        |
| 8mm            |
| with LED       |
| M8*4 Connector |

| -25°C+70°C |
|------------|
| IP67       |

Contactless triggering

Coded Trigger

With Cable and Connector models

Resistant to dirt and dust

Different product options for right and left output