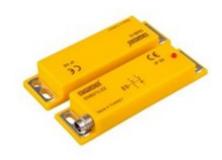

| CI | ۱л | D' | 71 | I C 7 | . 6 | 1 | _  |
|----|----|----|----|-------|-----|---|----|
| SI | VI | D  | 21 | LJZ   | D   | L | .Э |

Product Magnetic Door Switch SM Series Magnetic Door Switch Serial

**Body Material** 

Туре

Output/Contact Type

**Sensing Distance** 

Feature

**Connection Type** 

**Connection / Nominal** 

Dimension

Operating Temperature \_

**Protection Degree** 

**Specifications** 

| <br>Left Exit |
|---------------|
| 2NC           |
| 5mm           |
| with LED      |

78 mm

M8\*4 Connector

Plastic

| -25°C+70°C |
|------------|
| IP68       |