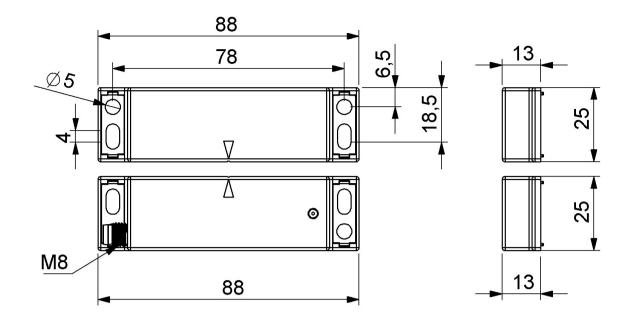

**Body Material** 

Туре

Output/Contact Type

**Sensing Distance** 

Feature

**Connection Type** 

**Connection / Nominal** 

Dimension

Operating Temperature \_

**Protection Degree** 

**Specifications** 

| <br>Left Exit |
|---------------|
| 2NC           |
| 5mm           |
| with LED      |

78 mm

M8\*4 Connector

Plastic

| -25°C+70°C |
|------------|
| IP68       |