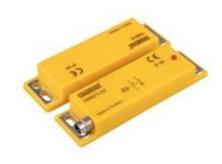

| CNA  | B21 | 167  | B1: | o |
|------|-----|------|-----|---|
| SIVI | DZI | LJZ- | ОΤ  | O |

Product Magnetic Door Switch Serial SM Series Magnetic Door Switch

**Body Material** 

Туре

Output/Contact Type

| Magnetic Door Switch  |
|-----------------------|
| SM Series Magnetic Do |

| Plastic        |
|----------------|
| Left Exit      |
| 2NC            |
| 8mm            |
| with LED       |
| M8*4 Connector |
| 78 mm          |