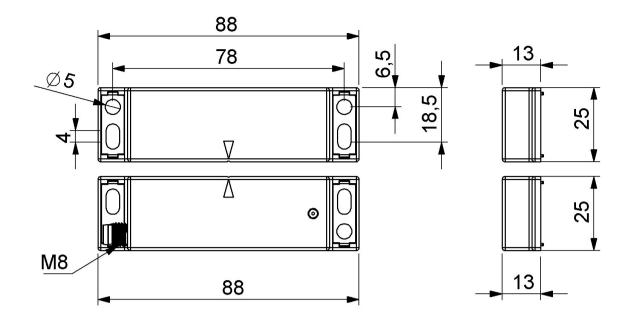

| Magnetic Door Switch  |
|-----------------------|
| SM Series Magnetic Do |

| Plastic        |
|----------------|
| Left Exit      |
| 2NC            |
| 8mm            |
| with LED       |
| M8*4 Connector |
| 78 mm          |