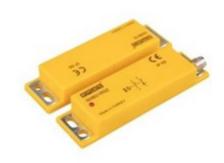

| CN | 107 | ) 1 E | ) C 7 | , 0 | 1 E |
|----|-----|-------|-------|-----|-----|
| SN | IDZ |       | 132   | D   | L   |

Product Magnetic Door Switch SM Series Magnetic Door Switch Serial **Body Material** Plastic Туре Right Exit Output/Contact Type 2NC

**Sensing Distance** 

Feature

**Connection Type** 

**Connection / Nominal** 

Dimension

**Operating Temperature Protection Degree** 

**Specifications** 

78 mm

5mm

with LED

M8\*4 Connector

-25°C...+70°C IP68

Contactless triggering

**Coded Trigger** 

With Cable and Connector models

Resistant to dirt and dust

Different product options for right and left output