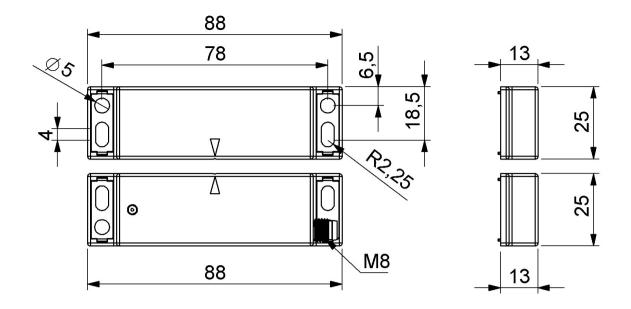

**Sensing Distance** 

Feature

**Connection Type** 

**Connection / Nominal** 

Dimension

**Operating Temperature Protection Degree** 

**Specifications** 

78 mm

5mm

with LED

M8\*4 Connector

-25°C...+70°C IP68

Contactless triggering

**Coded Trigger** 

With Cable and Connector models

Resistant to dirt and dust