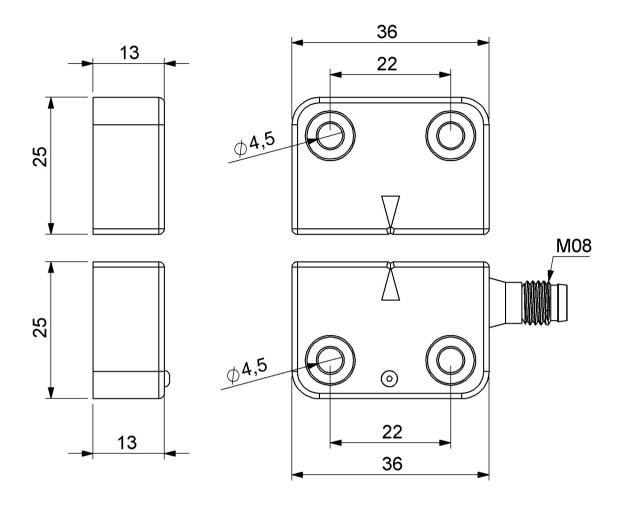

| SMS11RSZ-S15                                        |                                 |  |  |  |  |
|-----------------------------------------------------|---------------------------------|--|--|--|--|
| Product                                             | Magnetic Door Switch            |  |  |  |  |
| Serial                                              | SM Series Magnetic Door Switch  |  |  |  |  |
| Body Material                                       | Plastic                         |  |  |  |  |
| Туре                                                | Right Exit                      |  |  |  |  |
| Output/Contact Type                                 | 1NC+1NO                         |  |  |  |  |
| Sensing Distance                                    | 5mm                             |  |  |  |  |
| Feature                                             | with LED                        |  |  |  |  |
| Connection Type                                     | M8*4 Connector                  |  |  |  |  |
| Connection / Nominal Dimension                      | 22 mm                           |  |  |  |  |
| Operating Temperature                               | -25°C+70°C                      |  |  |  |  |
| Protection Degree                                   | IP68                            |  |  |  |  |
| Specifications                                      | Contactless triggering          |  |  |  |  |
|                                                     | Coded Trigger                   |  |  |  |  |
|                                                     | With Cable and Connector models |  |  |  |  |
|                                                     | Resistant to dirt and dust      |  |  |  |  |
| Different product options for right and left output |                                 |  |  |  |  |
| (€ Ⅲ ⊛                                              | P EK                            |  |  |  |  |