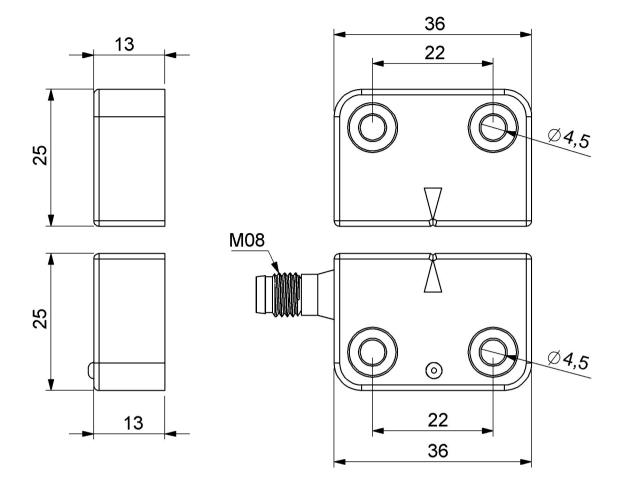

| SMS21LSZ-S15                   |                                                     |  |  |  |
|--------------------------------|-----------------------------------------------------|--|--|--|
| Product                        | Magnetic Door Switch                                |  |  |  |
| Serial                         | SM Series Magnetic Door Switch                      |  |  |  |
| Body Material                  | Plastic                                             |  |  |  |
| Туре                           | Left Exit                                           |  |  |  |
| Output/Contact Type            | 2NC                                                 |  |  |  |
| Sensing Distance               | 5mm                                                 |  |  |  |
| Feature                        | with LED                                            |  |  |  |
| Connection Type                | M8*4 Connector                                      |  |  |  |
| Connection / Nominal Dimension | 22 mm                                               |  |  |  |
| Operating Temperature          | -25°C+70°C                                          |  |  |  |
| Protection Degree              | IP68                                                |  |  |  |
| Specifications                 | Contactless triggering                              |  |  |  |
|                                | Coded Trigger                                       |  |  |  |
|                                | With Cable and Connector models                     |  |  |  |
|                                | Resistant to dirt and dust                          |  |  |  |
|                                | Different product options for right and left output |  |  |  |
|                                |                                                     |  |  |  |