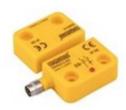

| SMS21LSZ-S15                   |                                                     |  |  |  |
|--------------------------------|-----------------------------------------------------|--|--|--|
| Product                        | Magnetic Door Switch                                |  |  |  |
| Serial                         | SM Series Magnetic Door Switch                      |  |  |  |
| Body Material                  | Plastic                                             |  |  |  |
| Туре                           | Left Exit                                           |  |  |  |
| Output/Contact Type            | 2NC                                                 |  |  |  |
| Sensing Distance               | 5mm                                                 |  |  |  |
| Feature                        | with LED                                            |  |  |  |
| Connection Type                | M8*4 Connector                                      |  |  |  |
| Connection / Nominal Dimension | 22 mm                                               |  |  |  |
| Operating Temperature          | -25°C+70°C                                          |  |  |  |
| Protection Degree              | IP68                                                |  |  |  |
| Specifications                 | Contactless triggering                              |  |  |  |
|                                | Coded Trigger                                       |  |  |  |
|                                | With Cable and Connector models                     |  |  |  |
|                                | Resistant to dirt and dust                          |  |  |  |
|                                | Different product options for right and left output |  |  |  |
|                                |                                                     |  |  |  |