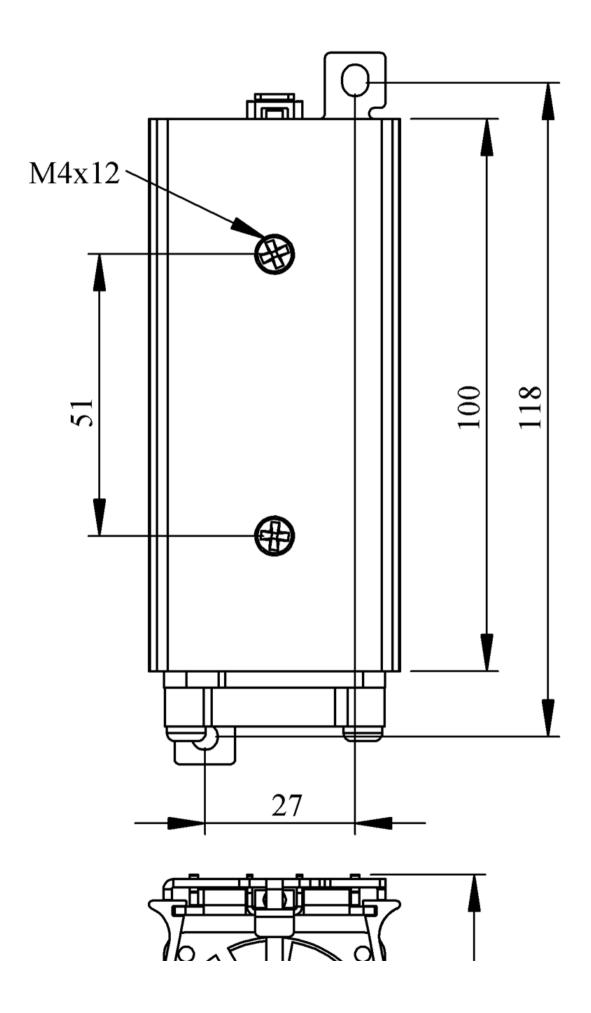

|                       |                           |                       | emes |
|-----------------------|---------------------------|-----------------------|------|
|                       |                           |                       |      |
|                       |                           |                       |      |
|                       |                           |                       |      |
|                       |                           |                       |      |
|                       |                           |                       |      |
|                       |                           |                       |      |
|                       |                           |                       |      |
| SSS2F                 |                           |                       |      |
| Product               |                           | Solid State Heat Sink |      |
| Mounting              |                           | Rail Mount            |      |
| Operating Temperature |                           | -25 / +70 °C          |      |
| Serial                |                           | SSS Series            |      |
| Specifications        | Compact design            |                       |      |
|                       | Fast and silent switching |                       |      |
|                       | Long life                 |                       |      |
|                       | Fingerproof design        |                       |      |
| CE K                  |                           |                       |      |